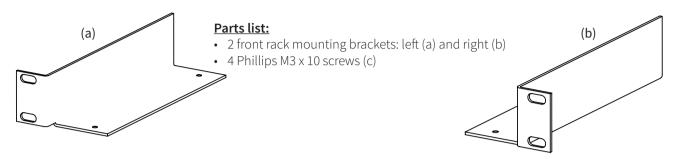

## How to install:

- 1. Determine one unit rack space for Asano S4/M4. Prepare the rack by installing 2 cage or clip nuts (not included) at the front of the rack.
- 2. Place Asano S4/M4 upside down on a flat, stable surface with the front facing towards you.
- 3. Unscrew and remove the four feet (d) from the bottom of Asano S4/M4.
- 4. Secure both the left and right rack mount brackets (a and b) to Asano S4/M4, using the four Phillips screws. (c)
- 5. Mount Asano S4/M4 into the 19" rack to the corresponding cage nuts using the rack screws (not included).