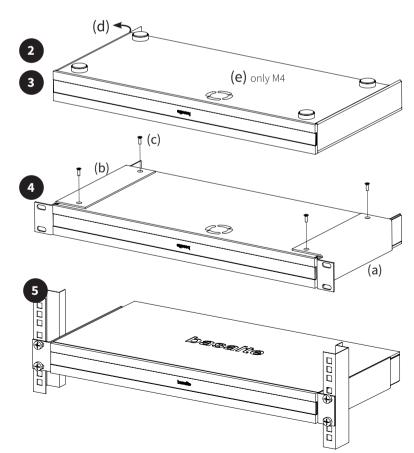

## **IMPORTANT**

The height of the complete set is 4,6 cm. When installing Asano M4, always leave sufficient free air flow around the enclosure. Never cover the cooling fan (e) located at the bottom of the Asano M4. Always ensure at least 1 cm free space under M4.

## How to install:

- 1. Determine one unit rack space for Asano S4/M4. Prepare the rack by installing 2 cage or clip nuts (not included) at the front of the rack.
- 2. Place Asano S4/M4 upside down on a flat, stable surface with the front facing towards you.
- 3. Unscrew and remove the four feet (d) from the bottom of Asano S4/M4.
- 4. Secure both the left and right rack mount brackets (a and b) to Asano S4/M4, using the four Phillips screws. (c)
- 5. Mount Asano S4/M4 into the 19" rack to the corresponding cage nuts using the rack screws (not included).