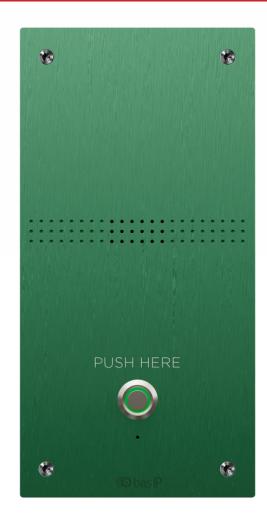

## EMERGENCY ENTRANCE PANEL

## AV-04AFD

EAN: 5060514913826 (GREEN) EAN: 5060514913840 (RED) EAN: 5060514913864 (SILVER)

These panels can be mounted in special positions that have been designed with high standards for fire safety in mind. It helps to organize feedback with the dispatcher to confirm a fire or emergency.

## Main features

- Panel type: Individual.
- Display: No.
- Protection class: IP65.
- Working temperature: -40 +65 °C.
- Power consumption: 6,5 W, in standby 2,5 W.
- Power supply: PoE and +12 V DC.
- Body: Metal + Plastic.
- Colors: Green, Red, Silver.
- Dimensions for installation:  $85 \times 180 \times 45$  mm.
- Size of the panel:  $95 \times 190 \times 27$  mm.
- Installation type: Flush mounting.

## **Functional capabilities**

- Interface: WEB-interface.
- Shortcut buttons: mechanical button.
- Number of call melodies: 4 polyphonic melodies.
- Authentication: WEB-interface.
- Talk mode: Duplex.
- Optional:
  - SIP P2P.
  - Open API.