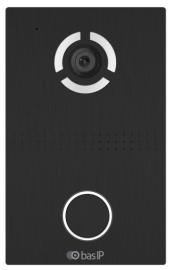

BLACK

## Main features

- Panel type: Individual.
- Display: No.
- Camera: 1/4".
- Angle: 80° horizontal x 58° vertical.
- Resolution: 1 Mp.
- Output video: 720p (1280 × 720), H.264 Main Profile.

Obas IP

TITANIUM GRAY