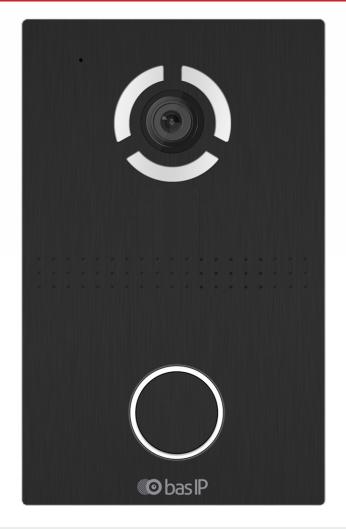

## Main features

- Panel type: Individual.
- Display: No.
- Camera: 1/4".
- Angle: 80° horizontal x 58° vertical.
- Resolution: 1 Mp.
- Output video: 720p (1280 × 720), H.264 Main Profile.

Obas IP

TITANIUM GRAY