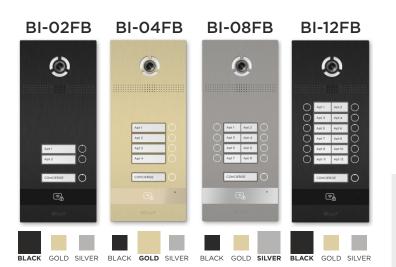

# OUTDOOR PANEL

EAN: 5060514913123 (BLACK) EAN: 5060514913130 (GOLD) EAN: 5060514913116 (SILVER)

## BI-04FB

EAN: 5060514913147 (BLACK) EAN: 5060514913154 (GOLD) EAN: 5060514913161 (SILVER)

### I-08FB E

EAN: 5060514913178 (BLACK) EAN: 5060514913185 (GOLD) EAN: 5060514913192 (SILVER)

## BI-12FB

EAN: 5060514913208 (BLACK) EAN: 5060514913215 (GOLD) EAN: 5060514913222 (SILVER)

The unique multi-apartment entrance panel has a stylish design.

Panel is available in gold, silver and black colours. It is equipped with a wide-angle camera and supports BAS-IP UKEY mobile access. Using this panel, it is possible to make direct calls to both internal monitors and the concierge. The device fit perfectly into the interior of a small office or cottage.