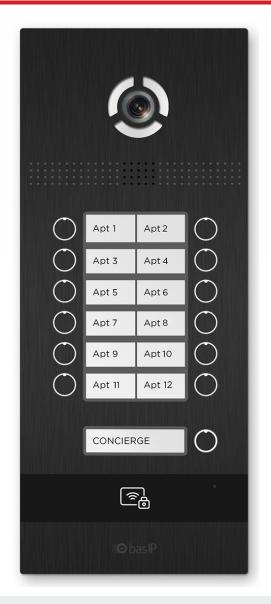

## BI-12FB

EAN: 5060514913208 (BLACK) EAN: 5060514913215 (GOLD) EAN: 5060514913222 (SILVER)

The unique multi-apartment entrance panel has a stylish design.

Panel is available in gold, silver and black colours. It is equipped with a wide-angle camera and supports BAS-IP UKEY mobile access. Using this panel, it is possible to make direct calls to both internal monitors and the concierge. The device fit perfectly into the interior of a small office or cottage.

#### **Main features**

- Panel type: Multi-apartment.
- Display: No.
- Keypad: Backlight mechanical buttons.
- Camera: 1/4".
- Angle: 90° horizontal x 64° vertical.
- Resolution: 2 Mp.
- Output video: HD (1280 × 720), H.264 Main Profile.
- Night backlight: 6 LEDs.
- Light sensitivity: 0,01 Lux.
- Protection class: IP65.
- Working temperature: -40 +65 °C.
- Power consumption: 6,5 W, in standby 3,6 W.
- Power supply: PoE + 12 V DC.
- Body: Aluminium alloy.
- Colors: Silver, gold, black.
- Dimensions for installation: 141 × 359 × 58 mm.
- Size of the panel: 158 × 379 × 49 mm.
- Installation: Flush, surface with BR-AA12 Bracket.